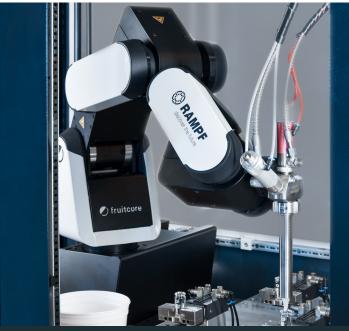

## **Features**

- Robot with 3 kg payload
- Robot reach approx. 600 mm
- Manual component handling or via belt integration

## **Dispensing Technology**

- Static mixing system for one- and two-component materials, including gap filler and casting applications
- Materials handling manually or automatically from cartridges, hobbocks, and 200-liter containers
- Beckhoff dispensing control system