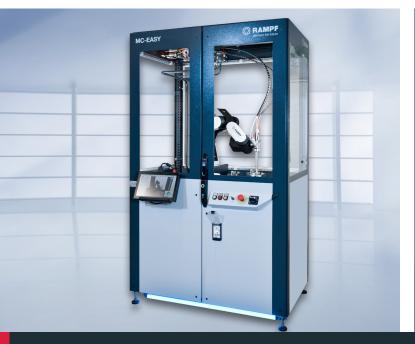

## **Multipurpose Cell MC-EASY**

Automate your dispensing applications with our compact cell concept

## **Benefits**

- Plug & play for time-saving set-up and commissioning
- Simplified robot programming without specialist knowledge
- Stand-alone or integrated into production line
- Very flexible and profitable even for small quantities
- Cost-effective, compact, and space-saving with a size of 900 x 1200 mm
- Meets the **highest standards** and fulfills your safety, ergonomics, and programming requirements
- Flexible and highly compact dispensing solutions

## **Features**

- Robot with 3 kg payload
- Robot reach approx. 600 mm
- Manual component handling or via belt integration

## **Dispensing Technology**

- Static mixing system for one- and two-component materials, including gap filler and casting applications
- Materials handling manually or automatically from cartridges, hobbocks, and 200-liter containers
- Beckhoff dispensing control system