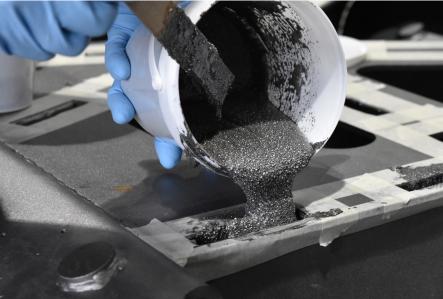

## **EPUMENT® Ultralight Flow**

Brand new - Excellent damping - Ultralight

• **Brand new:** A completely new lightweight construction material based on

epoxy resin, with a special lightweight filler!

Excellent damping: Improves the vibration damping of components with dynamic

movement many times over!

Ultralight: Extremely low density of 0.7 g/cm<sup>3</sup>!

## **Further benefits**

- Filling constructions of welded thin metal sheets with EPUMENT® Ultralight Flow makes for easy further processing
- No complex production processes or expensive materials such as carbon-fiberreinforced plastics are required for lightweight constructions
- Lower costs, shorter throughput times, and great availability
- Outstanding eco credentials EPUMENT® Ultralight Flow consists of over 90 % natural raw materials and cures at room temperature without the need for additional heat